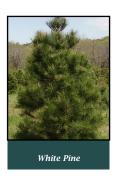

# Large Shrubs Sold in multiples of 25 @ \$47.50















- Slow to Rapid Growth Rate
- 10-40' Mature Height
- **Full Sun to Partial Sun**

900 Robert Street South Suite 102 Alexandria, MN 56308 **Jouglas SWCD** 

Plant A Tree Today!

#### **DOUGLAS SWCD**

2023

**TREES** 

**FOR** 

**CONSERVATION** 



#### **Small Shrubs**

Sold in multiples of 25 @ \$47.50

### **Conifers**

Sold in multiples of 25 @ \$47.50

## Large Trees Sold in multiples of 25 @ \$47.50

































- Slow to Rapid Growth Rate
- 20– 100' Mature Height
- Full Sun to Partial Sun









- **Moderate to Rapid Growth Rate**
- 3-15' Mature Height
- **Full Sun to Partial Sun**

**Potted Trees** \$12.00 Each



- Moderate Rapid **Growth Rate** 
  - 40-100' Mature Height
- Full Sun