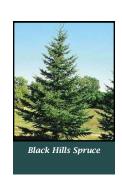

# Large Shrubs Sold in multiples of 25 @ \$47.50















- Slow to Rapid Growth Rate
- 10-40' Mature Height
- **Full Sun to Partial Sun**

900 Robert Street South Suite 102 Alexandria, MN 56308 **Jouglas SWCD** 

Plant A Tree Today!

#### **DOUGLAS SWCD**

2023

**TREES** 

**FOR** 

**CONSERVATION** 



#### **Small Shrubs**

Sold in multiples of 25 @ \$47.50

### **Conifers**

Sold in multiples of 25 @ \$47.50

## Large Trees Sold in multiples of 25 @ \$47.50

































- Slow to Rapid Growth Rate
- 20– 100' Mature Height
- Full Sun to Partial Sun









- **Moderate to Rapid Growth Rate**
- 3-15' Mature Height
- **Full Sun to Partial Sun**

**Potted Trees** \$12.00 Each



- Moderate Rapid **Growth Rate** 
  - 40-100' Mature Height
- Full Sun