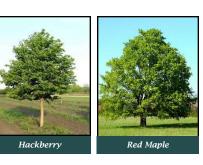

## Large Trees Sold in multiples of 25 @ \$47.50

- Slow to Rapid Growth Rate
- 20– 100' Mature Height
- Full Sun to Partial Sun

- **Moderate to Rapid Growth Rate**
- 3-15' Mature Height
- **Full Sun to Partial Sun**