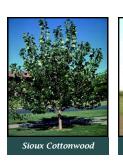

## Large Trees Sold in multiples of 25 @ \$47.50

- Slow to Rapid Growth Rate
- 20– 100' Mature Height
- Full Sun to Partial Sun

- **Moderate to Rapid Growth Rate**
- 3-15' Mature Height
- **Full Sun to Partial Sun**