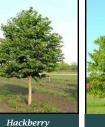

### Large Shrubs Sold in multiples of 25 @ \$42.50

Slow to Rapid Growth Rate

10-40' Mature Height

Full Sun to Partial Sun

Douglas SWCD 900 Robert Street South Suite 102 Alexandria, MN 56308