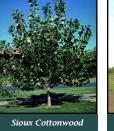

- Slow to Rapid Growth Rate ٠
- 20– 100' Mature Height ٠
- Full Sun to Partial Sun ٠

Moderate

**Growth Rate** 

Rapid

40-100'

Mature Height

Full Sun

Large Trees Sold in multiples of 25 @ \$42.50