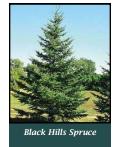

- Slow to Rapid Growth Rate ٠
- 20– 100' Mature Height ٠
- Full Sun to Partial Sun ٠

Moderate

**Growth Rate** 

Rapid

40-100'

Mature Height

Full Sun

Large Trees Sold in multiples of 25 @ \$42.50