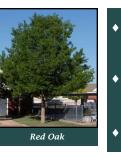

- Slow to Rapid Growth Rate ٠
- 20– 100' Mature Height ٠
- Full Sun to Partial Sun ٠

Moderate

**Growth Rate** 

Rapid

40-100'

Mature Height

Full Sun

Large Trees Sold in multiples of 25 @ \$42.50