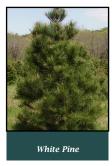

- Slow to Rapid Growth Rate ٠
- 20– 100' Mature Height ٠
- Full Sun to Partial Sun ٠

Moderate

**Growth Rate** 

Rapid

40-100'

Mature Height

Full Sun

Large Trees Sold in multiples of 25 @ \$42.50