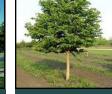

# rrowwood Viburnun

Buffaloberry

**Conifers** 

Sold in multiples of 25 @ \$42.50

Red Pine

Black Chokeberry

Gray Dogwood

- Moderate to Rapid Growth Rate ٠
- 3-15' Mature Height ٠
- Full Sun to Partial Sun ٠