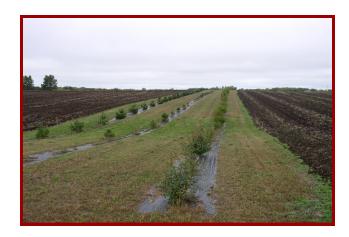

# Large Shrubs Sold in multiples of 25 @ \$40.00

Laurel Leaf Willow

¢

¢.

10-40' Mature Height

Full Sun to Partial Sun

900 Robert Street South Suite 102 Alexandria, MN 56308 **Jouglas** SW