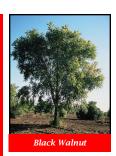

## Large Trees Sold in multiples of 25 @ \$37.50

Buffaloberry

Northern White Ceda

**Red** Pine

Black Chokeberry

Gray Dogwood

- 18-24" Size
- Moderate to Rapid Growth Rate
- 4-18' Mature Height
- Full Sun to Partial Sun