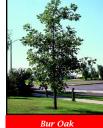

## Large Trees Sold in multiples of 25 @ \$37.50

Buffaloberry

Northern White Ceda

**Red** Pine

Black Chokeberry

Gray Dogwood

- 18-24" Size
- Moderate to Rapid Growth Rate
- 4-18' Mature Height
- Full Sun to Partial Sun