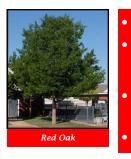

## Large Trees Sold in multiples of 25 @ \$37.50

Buffaloberry

Northern White Ceda

**Red** Pine

Black Chokeberry

Gray Dogwood

- 18-24" Size
- Moderate to Rapid Growth Rate
- 4-18' Mature Height
- Full Sun to Partial Sun